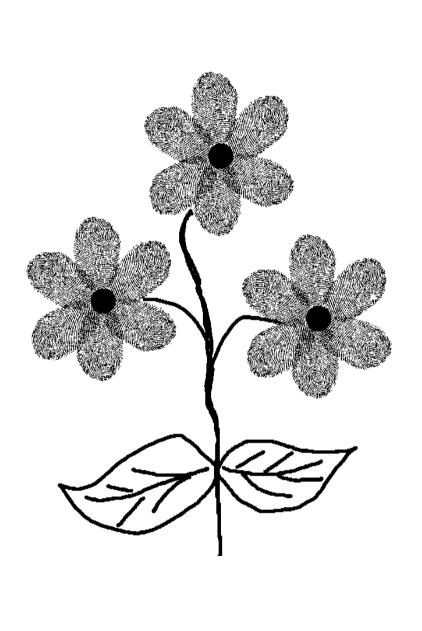

You are unique and so is your thumbprint. There are over six billion people in this world. No two people have been found to have the same thumbprint. Doesn't that make you feel someone very special. People have used their thumbprints as signatures for thousands of years. Your thumbprint is your true identity. Using your thumbprints you can make many simple but exquisite pictures.

A bird, a lion, a crawling snail. A fish, a peacock, snorting whale.

In your thumbprint, you will find. Lots of things, to open your mind.